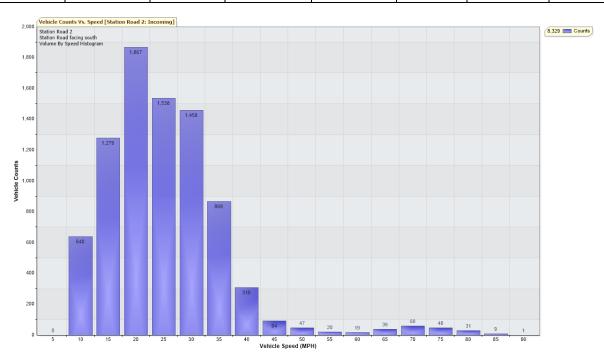

## Cantley SAM2 Data Station Road – facing South November 2023

Speed Intervals = 5MPH Time Intervals = Instant

Traffic Report from 22/11/2023 14:00:00 to 05/12/2024 15:59:59

85<sup>th</sup> Percentile Speed = 31.7 MPH 85<sup>th</sup> Percentile Vehicles = 7,078

Max Speed = 90 MPH on 05/12/2023 10:40:00

Average Speed: 22.76 Total Vehicles: 8,327

AADT: 636

Volumes – weekly vehicle counts

|               | Time  | 5 Day | 7 Day |  |
|---------------|-------|-------|-------|--|
| Average Daily |       | 673   | 594   |  |
| AM Peak       | 09:00 | 58    | 49    |  |
| PM Peak       | 17:00 | 81    | 62    |  |